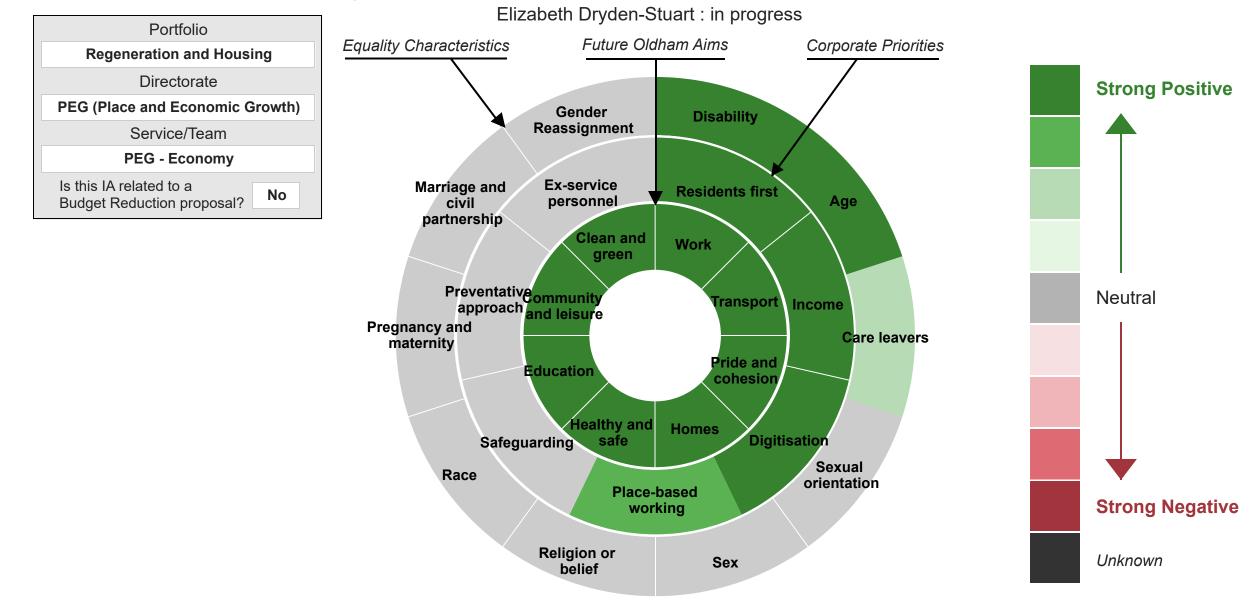

# Equality Characteristics (1 of 2)

|                                   | 1                    | 1.211       | Densetter    | 1                    |                                                                                                                                                                                                                                                                                                                                                                                                                                                                                                                                                                                                                                                                                                                                                                                                                                                                                                                                                                                                                                                                                                                                                                                                                                                                                                                                                                                                                                                                                                                                                                                                                        |
|-----------------------------------|----------------------|-------------|--------------|----------------------|------------------------------------------------------------------------------------------------------------------------------------------------------------------------------------------------------------------------------------------------------------------------------------------------------------------------------------------------------------------------------------------------------------------------------------------------------------------------------------------------------------------------------------------------------------------------------------------------------------------------------------------------------------------------------------------------------------------------------------------------------------------------------------------------------------------------------------------------------------------------------------------------------------------------------------------------------------------------------------------------------------------------------------------------------------------------------------------------------------------------------------------------------------------------------------------------------------------------------------------------------------------------------------------------------------------------------------------------------------------------------------------------------------------------------------------------------------------------------------------------------------------------------------------------------------------------------------------------------------------------|
| Category                          | Impact               | Likely      | Duration     | Impact<br>Score<br>▲ | Comment                                                                                                                                                                                                                                                                                                                                                                                                                                                                                                                                                                                                                                                                                                                                                                                                                                                                                                                                                                                                                                                                                                                                                                                                                                                                                                                                                                                                                                                                                                                                                                                                                |
| Gender<br>Reassignment            | Neutral              | Very Likely | Long<br>Term | 0                    |                                                                                                                                                                                                                                                                                                                                                                                                                                                                                                                                                                                                                                                                                                                                                                                                                                                                                                                                                                                                                                                                                                                                                                                                                                                                                                                                                                                                                                                                                                                                                                                                                        |
| Marriage and<br>civil partnership | Neutral              | Very Likely | Long<br>Term | 0                    |                                                                                                                                                                                                                                                                                                                                                                                                                                                                                                                                                                                                                                                                                                                                                                                                                                                                                                                                                                                                                                                                                                                                                                                                                                                                                                                                                                                                                                                                                                                                                                                                                        |
| Pregnancy and maternity           | Neutral              | Very Likely | Long<br>Term | 0                    |                                                                                                                                                                                                                                                                                                                                                                                                                                                                                                                                                                                                                                                                                                                                                                                                                                                                                                                                                                                                                                                                                                                                                                                                                                                                                                                                                                                                                                                                                                                                                                                                                        |
| Race                              | Neutral              | Very Likely | Long<br>Term | 0                    |                                                                                                                                                                                                                                                                                                                                                                                                                                                                                                                                                                                                                                                                                                                                                                                                                                                                                                                                                                                                                                                                                                                                                                                                                                                                                                                                                                                                                                                                                                                                                                                                                        |
| Religion or belief                | Neutral              | Very Likely | Long<br>Term | 0                    |                                                                                                                                                                                                                                                                                                                                                                                                                                                                                                                                                                                                                                                                                                                                                                                                                                                                                                                                                                                                                                                                                                                                                                                                                                                                                                                                                                                                                                                                                                                                                                                                                        |
| Sex                               | Neutral              | Very Likely | Long<br>Term | 0                    |                                                                                                                                                                                                                                                                                                                                                                                                                                                                                                                                                                                                                                                                                                                                                                                                                                                                                                                                                                                                                                                                                                                                                                                                                                                                                                                                                                                                                                                                                                                                                                                                                        |
| Sexual orientation                | Neutral              | Very Likely | Long<br>Term | 0                    |                                                                                                                                                                                                                                                                                                                                                                                                                                                                                                                                                                                                                                                                                                                                                                                                                                                                                                                                                                                                                                                                                                                                                                                                                                                                                                                                                                                                                                                                                                                                                                                                                        |
| Care leavers                      | Moderate<br>Positive | Possible    | Long<br>Term | 2                    | Oldham's Draft Local Plan will have a moderate positive effect on the borough's care leavers. The Plan seeks to promote a diverse housing offer to meet the differing needs of all Oldham's residents. Policy H6 Homes for Children and Care Leavers will support residential development for looked after children and care leavers, where the proposed development is compliant with other policies in PfE and the Local Plan. In deciding applications for new children's homes and semi-independent supported-living facilities, Policy H6 states that the council will seek to ensure that new provision: 1. Is established in appropriate premises and in suitable, sustainable locations; 2. Does not result in an undue concentration of provision for looked-after children in any particular area of the borough; and 3. Gives priority to children and young people from the Oldham area in the first instance, in line with local needs. With regards to criterion 2) permission may not be granted where the proportion of children's residential care homes uses will result in such uses representing 10% or more of properties within a 50m radius measured from the centre of the application site. In addition, no two adjacent properties apart from those that are separated by a road should be converted to children's residential care homes. The council will make a decision on a case-by-case basis and considering the factors listed above. Applications for all children's residential care homes uses are required to provide a Statement of Community Engagement and Impact Assessment. |

# Equality Characteristics (2 of 2)

| Category   | Impact             | Likely      | Duration     | Impact<br>Score | Comment                                                                                                                                                                                                                                                                                                                                                                                                                                                                                                                                                                                                                                                                                                                                                                                                                                                                                                                                                                                                                                                                                                                                                                                                                                                                                                                                                                                                                                                                                                                                                                                                                                                                                                                                                                                                                                                                                                                                                                                                                                                                                                                        |
|------------|--------------------|-------------|--------------|-----------------|--------------------------------------------------------------------------------------------------------------------------------------------------------------------------------------------------------------------------------------------------------------------------------------------------------------------------------------------------------------------------------------------------------------------------------------------------------------------------------------------------------------------------------------------------------------------------------------------------------------------------------------------------------------------------------------------------------------------------------------------------------------------------------------------------------------------------------------------------------------------------------------------------------------------------------------------------------------------------------------------------------------------------------------------------------------------------------------------------------------------------------------------------------------------------------------------------------------------------------------------------------------------------------------------------------------------------------------------------------------------------------------------------------------------------------------------------------------------------------------------------------------------------------------------------------------------------------------------------------------------------------------------------------------------------------------------------------------------------------------------------------------------------------------------------------------------------------------------------------------------------------------------------------------------------------------------------------------------------------------------------------------------------------------------------------------------------------------------------------------------------------|
| Age        | Strong<br>Positive | Very Likely | Long<br>Term | 8               | Oldham's Draft Local Plan will have a strong positive effect on the borough's ageing population. The Plan seeks to promote a diverse housing offer to meet the differing needs of all Oldham's residents. This includes supporting the development of homes suitable for older people through Policy H4 - Homes for Older People, which seeks to ensure that housing choices are available for Oldham's growing older population so that they can find suitable homes with easy access to community facilities, local services and public transport, that are well integrated within the wider neighbourhood. This could be through the provision of age-restricted general market housing, extra-care housing, sheltered housing / assisted living and nursing and care homes. In addition, Policy H4 requires all provision for older people to meet the design standards as set out in Policy D1 and several key principles including ease of movement and being sustainably located. The Draft Local Plan also seeks to ensure that new homes are energy efficient and adaptable to address changing needs. For example, Places for Everyone (which will form part of Oldham's Local Plan upon adoption) Policy JP-H3 requires all new homes to be built to the 'accessible and adaptable' standard in Part M4(2) of the Building Regulations unless specific site conditions make this impracticable. Policy CO4 Cultural, Community and Health Facilities also seeks to maintain and improve access to a range of cultural, community (as defined in national planning policy) and health facilities in the borough. In addition, where the demand resulting from a major residential development will create, or exacerbate, a shortfall in health provision the council will seek the provision of new or improved health facilities to address the unmet need generated by the development as appropriate.                                                                                                                                                                                                            |
| Disability | Strong<br>Positive | Very Likely | Long<br>Term | 8               | Oldham's Draft Local Plan will have a strong positive effect on the borough's disabled population. The Plan seeks to promote a diverse housing offer to meet the differing needs of all Oldham's residents. This includes supporting the development of homes suitable for disabled people through Policy H5 - Homes for Disabled People, which seeks to ensure that appropriate provision of housing is provided for disabled people, including people with physical disabilities, learning disabilities and mental health needs. This could be through the provision of supported housing (of various degrees) and accessible and adaptable homes . In addition, Policy H5 requires all provision for disabled people to meet the design standards as set out in Policy D1 and several key principles - Promoting ease of movement on foot and with mobility aids; Being sustainably located, with access to public transport, local services and facilities (including a hospital or GP practice) and aaccessible to the development via active travel means; Featuring parking spaces and setting down points in proximity to entrances; and having accessible and appropriately designed built environments, including seating areas, step free spaces and gentle approaches suitable for wheelchair users and people with visual or mobility impairments. The Draft Local Plan also seeks to ensure that new homes are energy efficient and adaptable to address changing needs. For example, Places for Everyone (which will form part of Oldham's Local Plan upon adoption) Policy JP-H3 requires all new homes to be built to the 'accessible and adaptable' standard in Part M4(2) of the Building Regulations unless specific site conditions make this impracticable. Policy CO4 Cultural, Community and Health Facilities also seeks to maintain and improve access to a range of cultural, community (as defined in national planning policy) and health facilities in the borough. In addition, where the demand resulting from a major residential development will create, or exacerbate, a shortfall in heal |

#### Corporate Priorities (1 of 2)

| Category                | Impact               | Likely      | Duration     | Impact<br>Score<br>▲ | Comment                                                                                                                                                                                                                                                                                                                                                                                                                                                                                                                                                                                                                                                                                                                                                                                                                                                                                                                                                                                                                                                                                                                                                                                                                                                                                                                                                                                                                                                                                                                                                                                                                                                                                                                                                                                                                                                                                                                                                                                                                                                                                                                                                     |
|-------------------------|----------------------|-------------|--------------|----------------------|-------------------------------------------------------------------------------------------------------------------------------------------------------------------------------------------------------------------------------------------------------------------------------------------------------------------------------------------------------------------------------------------------------------------------------------------------------------------------------------------------------------------------------------------------------------------------------------------------------------------------------------------------------------------------------------------------------------------------------------------------------------------------------------------------------------------------------------------------------------------------------------------------------------------------------------------------------------------------------------------------------------------------------------------------------------------------------------------------------------------------------------------------------------------------------------------------------------------------------------------------------------------------------------------------------------------------------------------------------------------------------------------------------------------------------------------------------------------------------------------------------------------------------------------------------------------------------------------------------------------------------------------------------------------------------------------------------------------------------------------------------------------------------------------------------------------------------------------------------------------------------------------------------------------------------------------------------------------------------------------------------------------------------------------------------------------------------------------------------------------------------------------------------------|
| Ex-service<br>personnel | Neutral              | Very Likely | Long<br>Term | 0                    |                                                                                                                                                                                                                                                                                                                                                                                                                                                                                                                                                                                                                                                                                                                                                                                                                                                                                                                                                                                                                                                                                                                                                                                                                                                                                                                                                                                                                                                                                                                                                                                                                                                                                                                                                                                                                                                                                                                                                                                                                                                                                                                                                             |
| Preventative approach   | Neutral              | Very Likely | Long<br>Term | 0                    |                                                                                                                                                                                                                                                                                                                                                                                                                                                                                                                                                                                                                                                                                                                                                                                                                                                                                                                                                                                                                                                                                                                                                                                                                                                                                                                                                                                                                                                                                                                                                                                                                                                                                                                                                                                                                                                                                                                                                                                                                                                                                                                                                             |
| Safeguarding            | Neutral              | Very Likely | Long<br>Term | 0                    |                                                                                                                                                                                                                                                                                                                                                                                                                                                                                                                                                                                                                                                                                                                                                                                                                                                                                                                                                                                                                                                                                                                                                                                                                                                                                                                                                                                                                                                                                                                                                                                                                                                                                                                                                                                                                                                                                                                                                                                                                                                                                                                                                             |
| Place-based<br>working  | Moderate<br>Positive | Very Likely | Long<br>Term | 4                    | The Local Plan represents the spatial expression of The Oldham Plan and the council's Corporate Plan. Their aspirations and priorities are the golden thread that runs through the Plan, along with supporting and facilitating the delivery of the council's ambitious Creating a Better Place agenda.<br>The vision for the Draft Local Plan aims:<br>To deliver new homes in sustainable and accessible locations, contributing to the creation of inclusive communities where everyone can live.<br>For Oldham to have accessible and sustainable transport choices, providing improved connectivity across the borough, the city-region and beyond, and which enables the local economy to prosper and our residents to fully contribute to and benefit from job opportunities.<br>That Oldham Town Centre will be a place that thrives by combining a retail core with quality homes, opportunities to learn, develop new skills<br>and gain employment, and a diverse culture, leisure and night-time offer that supports its local communities and attracts visitors. Whilst our other<br>centres will continue to provide a vital role in meeting the needs of the borough's communities, connecting our residents to local services and<br>facilities in a way that fosters a sense of community and local identity.<br>Draft Local Plan policies with relevance to 'Place-based working' and which will help to deliver this vision include Policy H1 Delivering a Diverse<br>Housing Offer, Policy C1 Our Centres, Policy C2 Local Services and Facilities, Policy T1 Delivering Oldham's Transport Priorities, and Policy IN1<br>Digital Infrastructure and Telecommunications.<br>In relation to Policy IN1 its purpose is to improve digital connectivity across the borough, recognising that access to high quality digital<br>infrastructure supports productivity and new business opportunities, facilitates social inclusion, enables home working, diversifies the rural<br>economy, enhances educational and social opportunities, as well as improving access to a wide range of services that are increasingly provided<br>online. |

#### Corporate Priorities (2 of 2)

| Category        | Impact             | Likely         | Duration     | Impact<br>Score | Comment                                                                                                                                                                                                                                                                                                                                                                                                                                                                                                                                                                                                                                                                                                                                                                                                                                                                                                                                                                                                                                                                                                                                                                                                                                                                                                                                                                                                                                                                                                                                                                                                                                                                                                                                                                                                                                                                                                                                                                                                                                                                                                   |
|-----------------|--------------------|----------------|--------------|-----------------|-----------------------------------------------------------------------------------------------------------------------------------------------------------------------------------------------------------------------------------------------------------------------------------------------------------------------------------------------------------------------------------------------------------------------------------------------------------------------------------------------------------------------------------------------------------------------------------------------------------------------------------------------------------------------------------------------------------------------------------------------------------------------------------------------------------------------------------------------------------------------------------------------------------------------------------------------------------------------------------------------------------------------------------------------------------------------------------------------------------------------------------------------------------------------------------------------------------------------------------------------------------------------------------------------------------------------------------------------------------------------------------------------------------------------------------------------------------------------------------------------------------------------------------------------------------------------------------------------------------------------------------------------------------------------------------------------------------------------------------------------------------------------------------------------------------------------------------------------------------------------------------------------------------------------------------------------------------------------------------------------------------------------------------------------------------------------------------------------------------|
| Digitisation    | Strong<br>Positive | Very<br>Likely | Long<br>Term | 8               | The Local Plan represents the spatial expression of The Oldham Plan and the council's Corporate Plan and their vision to 'uplift every resident'. Their aspirations and priorities are the golden thread that runs through the Plan, along with supporting and facilitating the delivery of the council's ambitious Creating a Better Place agenda. In terms of digitisation and the Local Plan, there is how we use digital tools in the preparation and consultaton of our Local Plan to make it easier for people to access and then there is how we plan for digital improvement and connectivity through the policies within the Local Plan is engagement with the local community and key stakeholders as it is important we get a wide range of opinions and views so that we can create the most rounded and effective plan possible. As we move forward, the role of digital tools and mapping in planning and methods for online engagement are becoming increasingly important, whilst recognising that we contiue to enable all members of society to become involved in shaping the Local Plan if they wish to do. Consultation on the Local Plan going forward will utilitise the council's webbased consultation platform - Engagement HQ and continue to publish information on the council's website. Policy IN1 Digitial Infrastructure and Telecommunications supports the provision of infrastructure that extends and improves digital connectivity across the borough, particularly where it provides access to 5G and gigabit-capable full fibre technology. It sets out the circumstances in which new telecommunications proposals will be permitted and that all new residential and employment developments should enable Fibre to the Premises (FTTP) broadband infrastructure. The purpose of the policy being to improve digital connectivity across the borough and support the council's working, diversify the rural economy, enhance educational and social opportunities, as well as improve access to a wide range of services that are increasingly provided online. |
| Income          | Strong<br>Positive | Very<br>Likely | Long<br>Term | 8               | The Local Plan represents the spatial expression of The Oldham Plan and the council's Corporate Plan and their vision to 'uplift every resident'. Their aspirations and priorities are the golden thread that runs through the Plan, along with supporting and facilitating the delivery of the council's ambitious Creating a Better Place agenda.<br>In relation to income the Local Plan aims:<br>To deliver around 11,560 new homes of different sizes and types, including affordable housing, to meet the needs of Oldham's diverse communities.<br>That Oldham will be a key contributor to Greater Manchester's economy in which every resident will be enabled to contribute to, and benefit from, economic growth of the city region providing significant progress in living standards, wages and skills for everyone in Oldham.<br>That Oldham will have accessible and sustainable transport choices, providing improved connectivity across the borough, the city-region and beyond - for all, enabling our residents to fully contribute to and benefit from job opportunities.<br>That Oldham residents will be healthy, safe and well-supported, having a great start from early years and with skills for life. Opportunities for excellent education, training and life-long learning will be available to all Oldham residents, raising aspirations and reducing inequalities. Providing residents with a great start and skills for life so that they can make the most of opportunities available to them.<br>Draft Local Plan policies that will help to deliver this vision include Policy H7 Affordable Housing, Policy H10 Houses in Mutiple Occupation, Policy T1 Delivering Oldham's Transport Priorities, Policy C05 Education and Skills, and Policy IN3 Delivering Social Value and Inclusion.                                                                                                                                                                                                                                                                             |
| Residents first | Strong<br>Positive | Very<br>Likely | Long<br>Term | 8               | The Local Plan represents the spatial expression of The Oldham Plan and the council's Corporate Plan and their vision to 'uplift every resident'. Their aspirations and priorities are the golden thread that runs through the Plan, along with supporting and facilitating the delivery of the council's ambitious Creating a Better Place agenda. Planning affects many aspects of our lives and our environment – from where we live, work, shop and how we spend our leisure time. In producing the Local Plan, we will not just consider land uses but we will also consider other issues that can be affected by land use, such as health, education and community safety. A key part of the preparing a Local Plan is engagement with the local community and key stakeholders, as it is important we get a wide range of opinions and views so that we can create the most rounded and effective plan possible. The Draft Local Plan follows on from the Issues and Options consultation that was carried out in the summer of 2021. It builds upon the comments we received and has been informed by on-going studies and pieces of evidence work. Consultation on the Draft Local Plan will provide residents with a further opportunity to comment on, and help shape, the Local Plan. Consultation will be in line with the council's Statement of Community Involvement published 2021 and will utilitise the council's web-based consultation platform - Engagement HQ.                                                                                                                                                                                                                                                                                                                                                                                                                                                                                                                                                                                                                     |

# Future Oldham Aims (1 of 5)

| Category           | Impact             | Likely         | Duration     | Impact<br>Score | Comment                                                                                                                                                                                                                                                                                                                                                                                                                                                                                                                                                                                                                                                                                                                                                                                                                                                                                                                                                                                                                                                                                                                                                                                                                                                                                                                                                                                                                                                                                                                                                                                                                                                                                                                                                                                                                                                                                                                                                                                                                                                                                                                                                        |
|--------------------|--------------------|----------------|--------------|-----------------|----------------------------------------------------------------------------------------------------------------------------------------------------------------------------------------------------------------------------------------------------------------------------------------------------------------------------------------------------------------------------------------------------------------------------------------------------------------------------------------------------------------------------------------------------------------------------------------------------------------------------------------------------------------------------------------------------------------------------------------------------------------------------------------------------------------------------------------------------------------------------------------------------------------------------------------------------------------------------------------------------------------------------------------------------------------------------------------------------------------------------------------------------------------------------------------------------------------------------------------------------------------------------------------------------------------------------------------------------------------------------------------------------------------------------------------------------------------------------------------------------------------------------------------------------------------------------------------------------------------------------------------------------------------------------------------------------------------------------------------------------------------------------------------------------------------------------------------------------------------------------------------------------------------------------------------------------------------------------------------------------------------------------------------------------------------------------------------------------------------------------------------------------------------|
| Clean and<br>green | Strong<br>Positive | Very<br>Likely | Long<br>Term | 8               | The Draft Local Plan has a strong positive affect on how clean, green and healthy the environment is.<br>The vision of the Draft Local Plan complements and provides the spatial expression of The Oldham Plan and the council's Corporate Plan and their vision to<br>'uplift every resident' and includes the aim that Oldham will have a clean, green and healthy environment. We will have responded to both the Biodiversity<br>Duty and the Climate Change emergency through the protection, restoration and enhancement of the natural environment and having a substantially<br>reduced carbon footprint from meeting the council's ambition to achieve carbon neutrality by 2030. Oldham will be a carbon neutral exemplar with a resilient<br>and multifunctional Green Infrastructure network which brings multiple benefits to the natural and built environment as well as to the health of its residents<br>and visitors.<br>Underneath the overarching theme of Creating a Better Place tackling the climate change emergency is a thread that weaves throughout the Local Plan.<br>Policies contained within the Local Plan provide a robust framework for ensuring that all development proposals mitigate the impact of climate change,<br>make their contribution to meeting nationally binding targets to reduce greenhouse emissions and increase resilience. They will:<br>• Ensure that development is located in a way that takes account of flood risk and that it is designed in such a way as to increase water efficiency, reduce<br>demand on water resources and protect water quality.<br>• Ensure the effective and efficient use of land, reusing existing buildings and materials where possible, including making the most of our mill legacy, and<br>ensuring that housing developments meet minimum density requirements.<br>• Use the benefits from Green Infrastructure creation, enhancement and protection to underpin our response to climate change and carbon reduction whilst<br>providing connected and resilient networks.<br>• Reduce the need to travel, promote active travel and encourage sustainable mode |

# Future Oldham Aims (2 of 5)

| Category                 | Impact             | Likely         | Duration     | Impact<br>Score | Comment                                                                                                                                                                                                                                                                                                                                                                                                                                                                                                                                                                                                                                                                                                                                                                                                                                                                                                                                                                                                                                                                                                                                                                                                                                                                                                                                                                                                                                                                                                                                                                                                                                                                                                                                                                                                                                                                                                                                                                                                                                                                                                                                                                     |
|--------------------------|--------------------|----------------|--------------|-----------------|-----------------------------------------------------------------------------------------------------------------------------------------------------------------------------------------------------------------------------------------------------------------------------------------------------------------------------------------------------------------------------------------------------------------------------------------------------------------------------------------------------------------------------------------------------------------------------------------------------------------------------------------------------------------------------------------------------------------------------------------------------------------------------------------------------------------------------------------------------------------------------------------------------------------------------------------------------------------------------------------------------------------------------------------------------------------------------------------------------------------------------------------------------------------------------------------------------------------------------------------------------------------------------------------------------------------------------------------------------------------------------------------------------------------------------------------------------------------------------------------------------------------------------------------------------------------------------------------------------------------------------------------------------------------------------------------------------------------------------------------------------------------------------------------------------------------------------------------------------------------------------------------------------------------------------------------------------------------------------------------------------------------------------------------------------------------------------------------------------------------------------------------------------------------------------|
| Community<br>and leisure | Strong<br>Positive | Very<br>Likely | Long<br>Term | 8               | The Draft Local Plan has a strong positive affect on residents ability to get together and access activities that will improve their physical or mental health.<br>The vision of the Draft Local Plan complements and provides the spatial expression of The Oldham Plan and the council's Corporate Plan and their vision to<br>'uplift every resident' and includes the aim that Oldham residents will have access to local community facilities and health and well-being provision and will<br>have active and healthier lifestyles gained from access to active travel and green infrastructure.<br>Underneath the overarching theme of Creating a Better Place the creation of healthy communities is a thread that weaves throughout the Local Plan.<br>Policies contained within the Local Plan will encourage and facilitate development in the borough that provides opportunities for healthy lifestyles,<br>contributes to the creation of healthier communities, and helps to reduce health inequalities. They will help to:<br>• Create healthy, inclusive and safe places that are well connected to key services and facilities and high-quality open spaces.<br>• Promote sustainable and accessible transport that enables active travel, including walking and cycling, and the maximises opportunities to enhance our<br>green infrastructure.<br>• Enhance the vitality and vibrancy of Oldham Town Centre and our other centres, by creating new jobs, homes and spaces for people to enjoy.<br>• Support healthy eating and promote healthy food choices through, for example, increasing opportunities for community food growing spaces.<br>• Support the delivery and improvement of access to healthcare facilities and education, employment and skills training.<br>Specific Local Plan policies that relate to Future Oldham Aim 7 Community and Leisure include:<br>Policies CO1 - Protecting of existing Open Space, CO2 New and Enhanced Open spaces Development Requirements, and CO3 Open Space Standards<br>together recognise that open space is an important part of the borough's green infrastructure network. Whilist it has a key |

# Future Oldham Aims (3 of 5)

| Category            | Impact             | Likely         | Duration     | Impact | Comment                                                                                                                                                                                                                                                                                                                                                                                                                                                                                                                                                                                                                                                                                                                                                                                                                                                                                                                                                                                                                                                                                                                                                                                                                                                                                                                                                                                                                                                                                                                                                                                                                                                                                                                                                                                                                                                                                                                                                                                                                                                                                                                                                                  |
|---------------------|--------------------|----------------|--------------|--------|--------------------------------------------------------------------------------------------------------------------------------------------------------------------------------------------------------------------------------------------------------------------------------------------------------------------------------------------------------------------------------------------------------------------------------------------------------------------------------------------------------------------------------------------------------------------------------------------------------------------------------------------------------------------------------------------------------------------------------------------------------------------------------------------------------------------------------------------------------------------------------------------------------------------------------------------------------------------------------------------------------------------------------------------------------------------------------------------------------------------------------------------------------------------------------------------------------------------------------------------------------------------------------------------------------------------------------------------------------------------------------------------------------------------------------------------------------------------------------------------------------------------------------------------------------------------------------------------------------------------------------------------------------------------------------------------------------------------------------------------------------------------------------------------------------------------------------------------------------------------------------------------------------------------------------------------------------------------------------------------------------------------------------------------------------------------------------------------------------------------------------------------------------------------------|
|                     |                    |                |              | Score  |                                                                                                                                                                                                                                                                                                                                                                                                                                                                                                                                                                                                                                                                                                                                                                                                                                                                                                                                                                                                                                                                                                                                                                                                                                                                                                                                                                                                                                                                                                                                                                                                                                                                                                                                                                                                                                                                                                                                                                                                                                                                                                                                                                          |
| Education           | Strong<br>Positive | Very<br>Likely | Long<br>Term | 8      | The Draft Local Plan has a strong positive affect on the quality and availability of education and skills development opportunities.<br>The vision of the Draft Local Plan complements and provides the spatial expression of The Oldham Plan and the council's Corporate Plan and their vision to<br>'uplift every resident' and includes the aim that Oldham residents will be healthy, safe and well-supported, having a great start from early years and with<br>skills for life. Opportunities for excellent education, training and life-long learning will be available to all Oldham residents, raising aspirations and reducing<br>inequalities. Providing residents with a great start and skills for life so that they can make the most of opportunities available to them.<br>There are several policies within the Draft Oldham Plan that positively support Future Oldham Aim 1 - Education. These are:<br>Policy E1 Business and Employment Areas which seek to ensure that Oldham has a range of sustainable employment areas to support the local economy<br>and that will provide land for existing firms to expand and for new firms to locate to, so providing for job opportunities.<br>Policy CO5 Education and Skills sets out the circumstances in which development proposals for early years, schools and post-16 facilities will be supported.<br>Supporting the council's commitment to ensuring that all young people get the education that they deserve and that there is a good school within reach of<br>every child in the borough, recognising that access to adequate, affordable, and high-quality childcare (pre-school and school-age) provisions can play a<br>key role in children's development. Through Policy CO5 the council will support improvements to the education and skills of the borough's population by<br>working with a range of education partners, including the University Campus Oldham, Oldham College and Oldham Sixth-Form College and with developer<br>contributions to facilitate the development of new and improved education facilities.<br>Policy CO6 Securing Education places through New Resi |
| Healthy<br>and safe | Strong<br>Positive | Very<br>Likely | Long<br>Term | 8      | The Draft Local Plan has a strong positive affect on keeping poeple healthy and safe.<br>The vision of the Draft Local Plan complements and provides the spatial expression of The Oldham Plan and the council's Corporate Plan and their vision to<br>'uplift every resident' and includes the aim that Oldham residents will be healthy, safe and well-supported with access to local community facilities and health<br>and well-being provision and active and healthier lifestyles gained from access to active travel and green infrastructure. New energy efficient development<br>will be brought forward in line with co-design expectations and design codes to ensure sustanable construction and affordable warmth.<br>Underneath the overarching theme of Creating a Better Place the creation of healthy communities is a thread that weaves throughout the Local Plan.<br>Policies contained within the Local Plan will encourage and facilitate development in the borough that provides opportunities for healthy lifestyles,<br>contributes to the creation of healthier communities, and helps to reduce health inequalities. They will help to:<br>• Create healthy, inclusive and safe places that are well connected to key services and facilities and high-quality open spaces.<br>• Provide a diverse, and affordable, housing offer that addresses local housing needs with homes that are energy efficient and adaptable.<br>• Promote sustainable and accessible transport that enables active travel, including walking and cycling, and the maximises opportunities to enhance our<br>green infrastructure.<br>• Enhance the vitality and vibrancy of Oldham Town Centre and our other centres, by creating new jobs, homes and spaces for people to enjoy.<br>• Support healthy eating and promote healthy food choices through, for example, increasing opportunities for community food growing spaces.<br>• Support the delivery and improvement of access to healthcare facilities and education, employment and skills training.                                                                                                     |